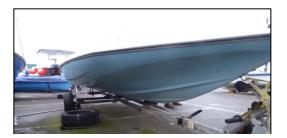

The deadline for submitting a bid for any vessel is 23:59 on 31<sup>st</sup> January 2022.

- White 19ft fin keel day sailor with blue stripe.
- Light blue Glastron Carlson 16ft speedboat with white deck
- White 19ft GRP bilge keel sailing yacht.
- White 16ft GRP simulated clinker motorboat blue canopy.
- Pink 16ft GRP motorboat
- Blue 18ft GRP chine motorboat with white canopy.
- Grey 25ft wooden motorboat, long keeled with prominent bilge runners.
- La Nina Steel 41ft sailing yacht.
- Kylami Ferrro Cement 50ft sailing yacht.
- Arkin Castle Wooden Motor Fishing Vessel

#### Maritime Section, Town Quay, Truro, Cornwall, TR1 2HJ

White 19ft Fin Keel Day Sailor with blue stripe

Light blue Glastron Carlson 16ft speedboat with white deck

White 19ft GRP Bilge Keel Sailing Yacht