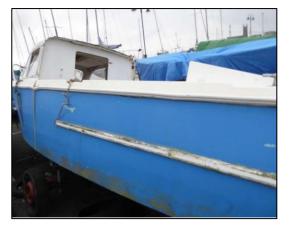

White 16ft GRP Simulated Clinker Motorboat blue canopy

Pink 16ft GRP Motorboat

Blue 18ft GRP Chine Motorboat with white canopy

Grey 25ft wooden Motorboat, long keeled with prominent bilge runners

La Nina – Steel 41ft Sailing Yacht