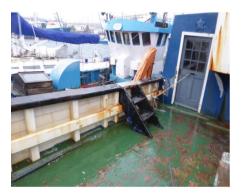

The deadline for submitting a bid for any vessel is 23:59 on 31<sup>st</sup> January 2022.

- White 19ft fin keel day sailor with blue stripe.
- Light blue Glastron Carlson 16ft speedboat with white deck
- White 19ft GRP bilge keel sailing yacht.
- White 16ft GRP simulated clinker motorboat blue canopy.
- Pink 16ft GRP motorboat
- Blue 18ft GRP chine motorboat with white canopy.
- Grey 25ft wooden motorboat, long keeled with prominent bilge runners.
- La Nina Steel 41ft sailing yacht.
- Kylami Ferrro Cement 50ft sailing yacht.
- Arkin Castle Wooden Motor Fishing Vessel

Kylami – Ferrro Cement 50ft Sailing Yacht

Arkin Castle – Wooden Motor Fishing Vessel