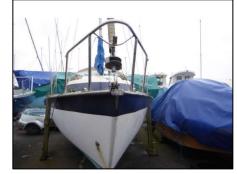

#### Maritime Section, Town Quay, Truro, Cornwall, TR1 2HJ

White 19ft Fin Keel Day Sailor with blue stripe

Light blue Glastron Carlson 16ft speedboat with white deck

White 19ft GRP Bilge Keel Sailing Yacht