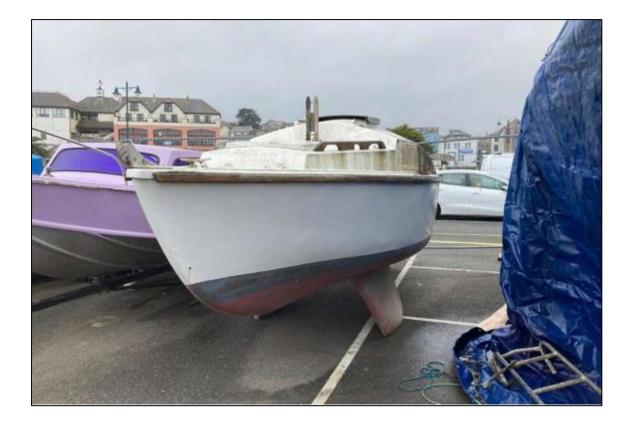

The deadline for submitting a bid for any vessel is 23:59 on 31<sup>st</sup> January 2022.

- White 19ft fin keel day sailor with blue stripe.
- Light blue Glastron Carlson 16ft speedboat with white deck
- White 19ft GRP bilge keel sailing yacht.
- White 16ft GRP simulated clinker motorboat blue canopy.
- Pink 16ft GRP motorboat
- Blue 18ft GRP chine motorboat with white canopy.
- Grey 25ft wooden motorboat, long keeled with prominent bilge runners.
- La Nina Steel 41ft sailing yacht.
- Kylami Ferrro Cement 50ft sailing yacht.
- Arkin Castle Wooden Motor Fishing Vessel

White 16ft GRP Simulated Clinker Motorboat blue canopy

Pink 16ft GRP Motorboat

Blue 18ft GRP Chine Motorboat with white canopy

Grey 25ft wooden Motorboat, long keeled with prominent bilge runners

La Nina – Steel 41ft Sailing Yacht