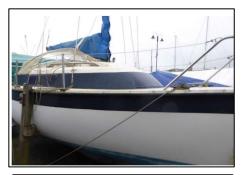

#### Maritime Section, Town Quay, Truro, Cornwall, TR1 2HJ

White 19ft Fin Keel Day Sailor with blue stripe

Light blue Glastron Carlson 16ft speedboat with white deck

White 19ft GRP Bilge Keel Sailing Yacht