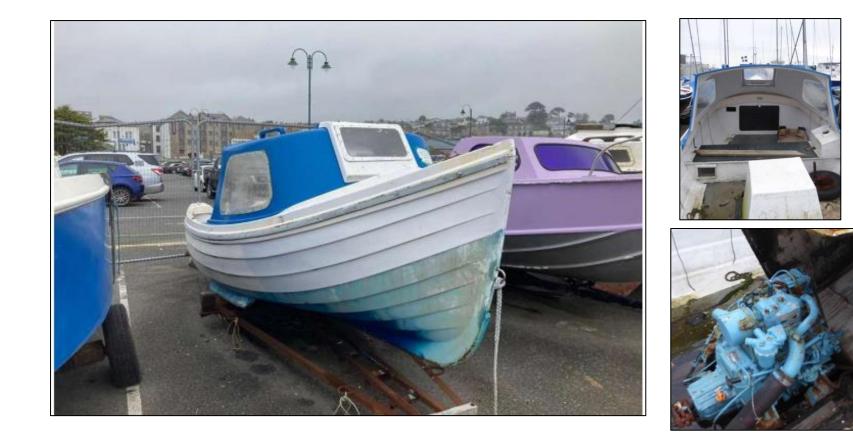

The deadline for submitting a bid for any vessel is 23:59 on 31<sup>st</sup> January 2022.

- White 19ft fin keel day sailor with blue stripe.
- Light blue Glastron Carlson 16ft speedboat with white deck
- White 19ft GRP bilge keel sailing yacht.
- White 16ft GRP simulated clinker motorboat blue canopy.
- Pink 16ft GRP motorboat
- Blue 18ft GRP chine motorboat with white canopy.
- Grey 25ft wooden motorboat, long keeled with prominent bilge runners.
- La Nina Steel 41ft sailing yacht.
- Kylami Ferrro Cement 50ft sailing yacht.
- Arkin Castle Wooden Motor Fishing Vessel

#### Maritime Section, Town Quay, Truro, Cornwall, TR1 2HJ

White 19ft Fin Keel Day Sailor with blue stripe

Light blue Glastron Carlson 16ft speedboat with white deck

White 19ft GRP Bilge Keel Sailing Yacht