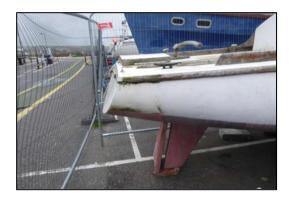

The deadline for submitting a bid for any vessel is 23:59 on 31<sup>st</sup> January 2022.

- White 19ft fin keel day sailor with blue stripe.
- Light blue Glastron Carlson 16ft speedboat with white deck
- White 19ft GRP bilge keel sailing yacht.
- White 16ft GRP simulated clinker motorboat blue canopy.
- Pink 16ft GRP motorboat
- Blue 18ft GRP chine motorboat with white canopy.
- Grey 25ft wooden motorboat, long keeled with prominent bilge runners.
- La Nina Steel 41ft sailing yacht.
- Kylami Ferrro Cement 50ft sailing yacht.
- Arkin Castle Wooden Motor Fishing Vessel

White 16ft GRP Simulated Clinker Motorboat blue canopy

Pink 16ft GRP Motorboat

Blue 18ft GRP Chine Motorboat with white canopy

Grey 25ft wooden Motorboat, long keeled with prominent bilge runners

La Nina – Steel 41ft Sailing Yacht