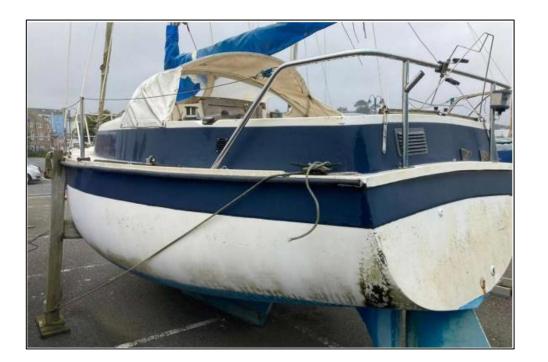

#### Maritime Section, Town Quay, Truro, Cornwall, TR1 2HJ

White 19ft Fin Keel Day Sailor with blue stripe

Light blue Glastron Carlson 16ft speedboat with white deck

White 19ft GRP Bilge Keel Sailing Yacht