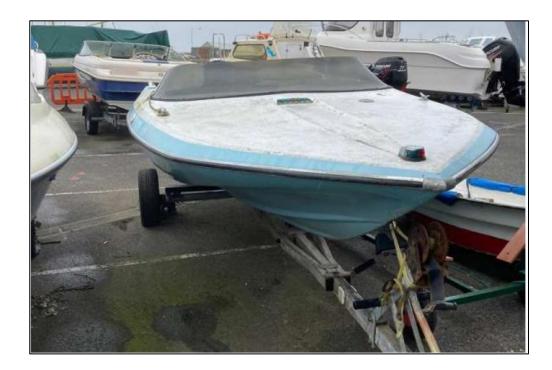

#### Maritime Section, Town Quay, Truro, Cornwall, TR1 2HJ

White 19ft Fin Keel Day Sailor with blue stripe

Light blue Glastron Carlson 16ft speedboat with white deck

White 19ft GRP Bilge Keel Sailing Yacht