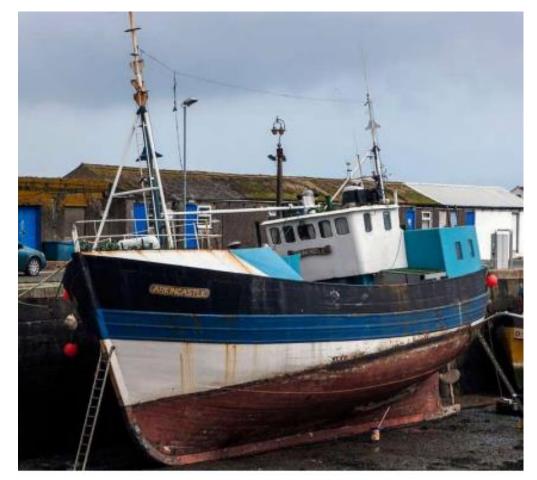

Kylami – Ferrro Cement 50ft Sailing Yacht

Arkin Castle – Wooden Motor Fishing Vessel