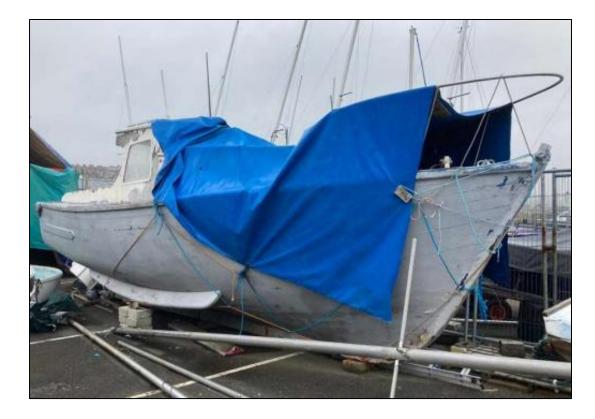

White 16ft GRP Simulated Clinker Motorboat blue canopy

Pink 16ft GRP Motorboat

Blue 18ft GRP Chine Motorboat with white canopy

Grey 25ft wooden Motorboat, long keeled with prominent bilge runners

La Nina – Steel 41ft Sailing Yacht