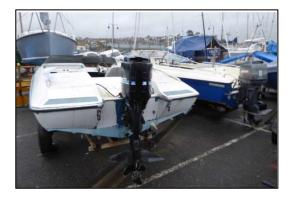

The deadline for submitting a bid for any vessel is 23:59 on 31<sup>st</sup> January 2022.

- White 19ft fin keel day sailor with blue stripe.
- Light blue Glastron Carlson 16ft speedboat with white deck
- White 19ft GRP bilge keel sailing yacht.
- White 16ft GRP simulated clinker motorboat blue canopy.
- Pink 16ft GRP motorboat
- Blue 18ft GRP chine motorboat with white canopy.
- Grey 25ft wooden motorboat, long keeled with prominent bilge runners.
- La Nina Steel 41ft sailing yacht.
- Kylami Ferrro Cement 50ft sailing yacht.
- Arkin Castle Wooden Motor Fishing Vessel

#### Maritime Section, Town Quay, Truro, Cornwall, TR1 2HJ

White 19ft Fin Keel Day Sailor with blue stripe

Light blue Glastron Carlson 16ft speedboat with white deck

White 19ft GRP Bilge Keel Sailing Yacht