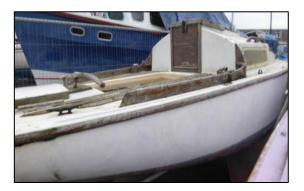

The deadline for submitting a bid for any vessel is 23:59 on 31<sup>st</sup> January 2022.

- White 19ft fin keel day sailor with blue stripe.
- Light blue Glastron Carlson 16ft speedboat with white deck
- White 19ft GRP bilge keel sailing yacht.
- White 16ft GRP simulated clinker motorboat blue canopy.
- Pink 16ft GRP motorboat
- Blue 18ft GRP chine motorboat with white canopy.
- Grey 25ft wooden motorboat, long keeled with prominent bilge runners.
- La Nina Steel 41ft sailing yacht.
- Kylami Ferrro Cement 50ft sailing yacht.
- Arkin Castle Wooden Motor Fishing Vessel

White 16ft GRP Simulated Clinker Motorboat blue canopy

Pink 16ft GRP Motorboat

Blue 18ft GRP Chine Motorboat with white canopy

Grey 25ft wooden Motorboat, long keeled with prominent bilge runners

La Nina – Steel 41ft Sailing Yacht