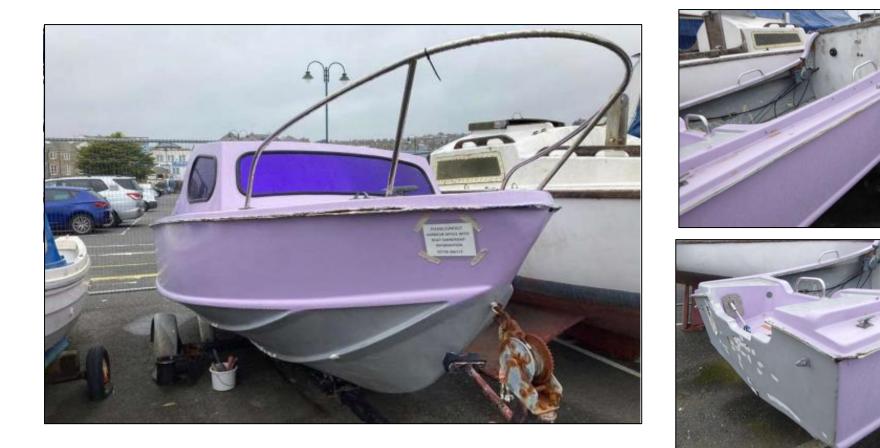

The deadline for submitting a bid for any vessel is 23:59 on 31<sup>st</sup> January 2022.

- White 19ft fin keel day sailor with blue stripe.
- Light blue Glastron Carlson 16ft speedboat with white deck
- White 19ft GRP bilge keel sailing yacht.
- White 16ft GRP simulated clinker motorboat blue canopy.
- Pink 16ft GRP motorboat
- Blue 18ft GRP chine motorboat with white canopy.
- Grey 25ft wooden motorboat, long keeled with prominent bilge runners.
- La Nina Steel 41ft sailing yacht.
- Kylami Ferrro Cement 50ft sailing yacht.
- Arkin Castle Wooden Motor Fishing Vessel

White 16ft GRP Simulated Clinker Motorboat blue canopy

Pink 16ft GRP Motorboat

Blue 18ft GRP Chine Motorboat with white canopy

Grey 25ft wooden Motorboat, long keeled with prominent bilge runners

La Nina – Steel 41ft Sailing Yacht