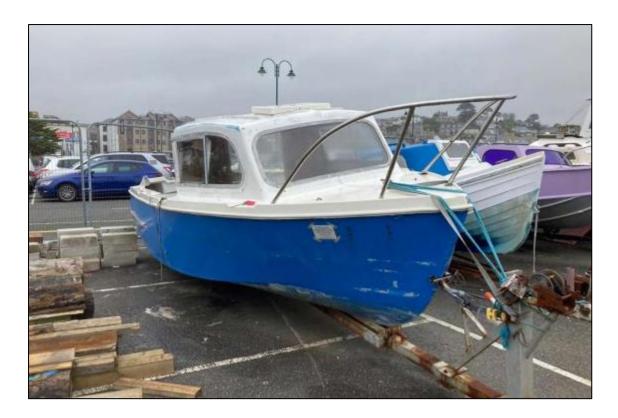

The deadline for submitting a bid for any vessel is 23:59 on 31<sup>st</sup> January 2022.

- White 19ft fin keel day sailor with blue stripe.
- Light blue Glastron Carlson 16ft speedboat with white deck
- White 19ft GRP bilge keel sailing yacht.
- White 16ft GRP simulated clinker motorboat blue canopy.
- Pink 16ft GRP motorboat
- Blue 18ft GRP chine motorboat with white canopy.
- Grey 25ft wooden motorboat, long keeled with prominent bilge runners.
- La Nina Steel 41ft sailing yacht.
- Kylami Ferrro Cement 50ft sailing yacht.
- Arkin Castle Wooden Motor Fishing Vessel

White 16ft GRP Simulated Clinker Motorboat blue canopy

Pink 16ft GRP Motorboat

Blue 18ft GRP Chine Motorboat with white canopy

Grey 25ft wooden Motorboat, long keeled with prominent bilge runners

La Nina – Steel 41ft Sailing Yacht